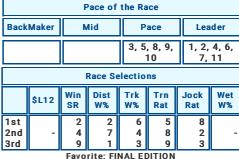

#### **R8 FAIRVIEW AW**

ZAR R78,500 | FM RBH66

NEXT FAIRVIEW RACEMEETING FRIDAY 20...

FLAT ALL WEATHER

15:30 | (GMT14:30) |

Participants #13

1400m

LADY LUCK (5) got up late when winning her last start over this course and distance when sent out as the favourite. She is back against her own sex and she can follow up with another victory. COURAGEOUS (1) last two starts have been decent. She does have a wide draw to overcome but gets the services of Richard Fourie who will give her all the necessary assistance needed from the saddle. BLUE PALACE (3) is better than her resuming run as she was reported to be not striding out. She would have come on from the outing and should strip much fitter. With a bit of luck in the running she should be running in the money. COLORAMA (10) ran on strongly when winning her last start over this course and distance. She is likely to be settled near the rear of the field and will be storming home late. Well worth considering.

#### 1 COURAGEOUS

BP: 11 61.0kg

00624 Jockey: RICHARD FOURIE ★
Trainer: A GREEFF ★

Owner: Messrs A Puggia, D Cicogn

D Career: 28: 1-3-4 (35 days)

Not a regular in the winners' stall and hasn't scored for 18 months. Last start was 2 lengths adrift in fourth over 1600m at Fairview. Rates highly on her best performances and deserves another chance.

2 DUELLONA

BP: 4 60.5kg

x3x00 Jockey: SNAID00 Trainer: G SMITH

Owner: Messrs R P Macnab & D Jes C Career: 26: 1-2-2 (42 days)

and trip, beaten 7 lengths. Happy to overlook.

9 DREAM SCAPE

C Career: 27: 2-8-1 (35 days)

56.5kg

BP:7

55.0kg

Is back racing at Fairview AW over a shorter trip than her last appearance here when 3 lengths away fourth over 1600m two starts ago. Other preferred.

3 BLUE PALACE

BP: 10 60.0kg

893x7 Jockey: LMXOTHWA+ Trainer: SB KOTZEN Owner: Messrs SJD Mynhardt, S BF Career: 13: 1-1-2 (14 days)

Was safely held when resuming over 1400m at Fairview, finishing seventh and beaten 6 lengths. Has won second up before and should do much better.

4 KILMONIVAIG

BP: 2 59.5ka

67735 Jockey: CHASE MAUJEAN + Trainer: TJ LAING

Owner: Miss TJ Laing & Mr E C G C Career: 31: 3-1-4 (21 days)

Came from a wide gate and could only manage to finish fifth last time out over 1200m at this track. Starts closer in this time. Right in the mix.

5 LADY LUCK

BP: 1 59.5kg

64671 Jockey: CHAD LITTLE Trainer: J P NEL Owner: Mrs S Plattner CD Career: 14: 2-0-1 (49 days)

Well fancied last time and justified the confidence to win by half a length over 1400m at this track. Ideally placed to make it two on the trot.

6 ICE CAP

BP: 6 57.5ka

622x5 Jockey: C ZACKEY+ Trainer: G SMITH

Resumed at this track over 1400m last time out and finished fifth, beaten 3.5 lengths. Plenty of this track. Bold showing expected. improvement to come.

7 PINK MOON

57.0kg

00708 Jockey: KENDALL MINNIE + Trainer: A GREEFF \* Owner: Mauritzfontein (Pty) Ltd **C** Career: 15: 1-1-2 (21 days)

Hasn't been competitive lately, last start finishing a 6 length eighth over 1200m at this track. Prepared to risk.

8 CITY OF DREAMS

56.5kg

70412 Jockey: ITAKA+ Trainer: K MITCHLEY

Owner: Mr S S Govender & Mesdame C Career: 8: 1-1-0 (21 days)

Scored two starts back at this track before finishing 2 lengths from the winner in second last time over 1200m at this track. Racing well and looks a key chance.

10 COLORAMA

47941 Jockey: MKKATJEDI+

Trainer: TJ LAING Owner: Miss T J Laing CD Career: 46: 4-4-6 (42 days)

Broke a long drought last time when she scored by half a length at this track over 1400m. Won last start and is well-

placed again.

11 BRETTY

BP:8 53.5kg

70603 Jockey: MARCO VAN RENSBURG ★ +

Trainer: C MILLER \* Owner: Mr J Liebenberg C Career: 18: 1-1-2 (42 days)

Better run last start when 1.75 lengths adrift in third over 1400m at this track. Not one of the top selections.

12 JETSETRUN

BP:3 53.0ka

45431 Jockey: K A BREWER Trainer: E KAKNIS

Owner: Five Star Racing & Stud C

C Career: 7:1-0-1 (28 days)

Last start winner by half a length over 1000m at this track. Last-start winner but needs to improve further.

13 PERFECT TRUST

20043 Jockey: BREVAN PLAATJIES Trainer: K MITCHLEY Owner: Mr D Fegen D Career: 54: 3-7-11 (21 days)

Seasoned galloper who hasn't broken through for two years. Wasn't far away last time when third over 1200m at

|                   | Pace of the Race |              |              |              |                                      |             |           |  |  |  |
|-------------------|------------------|--------------|--------------|--------------|--------------------------------------|-------------|-----------|--|--|--|
| Back              | BackMaker        |              | Mid          | P            | Pace                                 |             | der       |  |  |  |
|                   |                  |              |              |              | 1, 4, 5, 8,<br>9, 11, 12 2, 3, 6, 10 |             |           |  |  |  |
|                   | Race Selections  |              |              |              |                                      |             |           |  |  |  |
|                   | \$L12            | Win<br>SR    | Dist<br>W%   | Trk<br>W%    | Trn<br>Rat                           | Jock<br>Rat | Wet<br>W% |  |  |  |
| 1st<br>2nd<br>3rd | -                | 5<br>12<br>8 | 5<br>10<br>1 | 12<br>8<br>5 | 1<br>7<br>2                          | 1<br>6<br>3 | -         |  |  |  |

Favorite: ICE CAP Possible alternative: CITY OF DREAMS The cover: COURAGEOUS